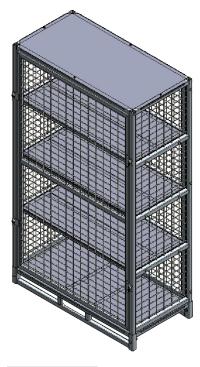

## STORAGE CAGE WITH SHELVES SPECIFICATIONS

MSHC58A Storage Cage is a versatile multi-use cage with 1cu.m of useable space designed with removable shelves to suit your warehousing and storage requirements. Its unique design incorporates a left or right opening gate which is totally removable if required.

## Features:

- Gate can be hinged either side or removed
- Three removable shelves allow flexible storage options
- Forklift accessible base for easy transportation
- Manufactured with mesh shelves, mesh sides and a sheet metal roof
- Can be assembled or disassembled as required for economical storage and transport
- Optional wheel kit (100mm dia, 2 fixed, 2 swivel) available for supply on request
- Zinc-plated finish