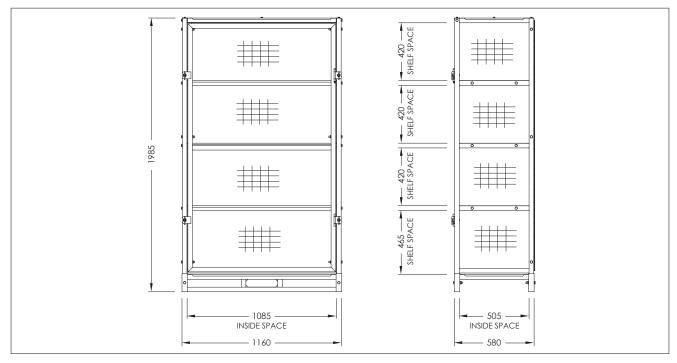

Supplied as a fully assembled unit.

| Working Load Limit (WLL) | 500kg (evenly distributed) |
|--------------------------|----------------------------|
| Capacity                 | 1.0cu.m                    |
| Overall Dimensions       | 1160 x 580 x 1985mm        |
| Shelf Spacing            | 420 & 465mm                |
| Internal Floor Space     | 550 x 1085mm               |
| Unit Weight              | 145kg                      |