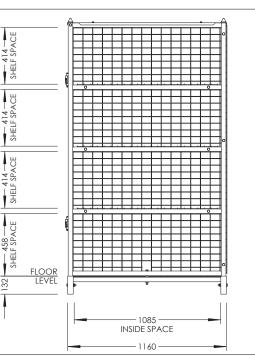

Supplied as a fully assembled unit.

| Working Load Limit (WLL) | 1000kg (evenly distributed) |
|--------------------------|-----------------------------|
| Capacity                 | 2.0cu.m                     |
| Overall Dimensions       | 1160 x 1160 x 2020mm        |
| Shelf Spacing            | 410 & 460mm                 |
| Internal Floor Space     | 1085 x 1085mm               |
| Unit Weight              | 206kg                       |