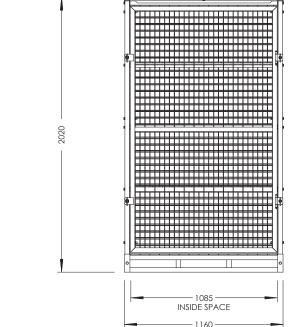

Supplied as a fully assembled unit.

| Working Load Limit (WLL) | 1000kg (evenly distributed) |
|--------------------------|-----------------------------|
| Capacity                 | 2.0cu.m                     |
| Overall Dimensions       | 1160 x 1160 x 2020mm        |
| Shelf Spacing            | 410 & 460mm                 |
| Internal Floor Space     | 1085 x 1085mm               |
| Unit Weight              | 206kg                       |