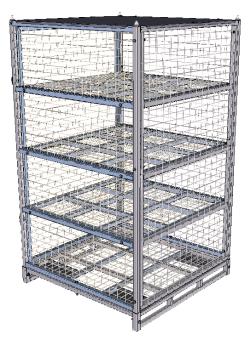

## **STORAGE CAGE WITH SHELVES SPECIFICATIONS**

Hinged Gate

MSHC116A Storage Cage is a versatile multi-use cage with 2cu.m of useable space designed with removable shelves to suit your warehousing and storage requirements. Its unique design incorporates a left or right opening gate which is totally removable if required.

## Features:

- Gate can be hinged either side or removed
- Three removable shelves allow flexible storage options •
- Forklift accessible base for easy transportation •
- Manufactured with mesh shelves, mesh sides and a sheet metal roof
- Can be assembled or disassembled as required for economical storage and transport
- Optional wheel kit (150mm dia, 2 fixed, 2 swivel) available for supply on request
- Zinc-plated finish