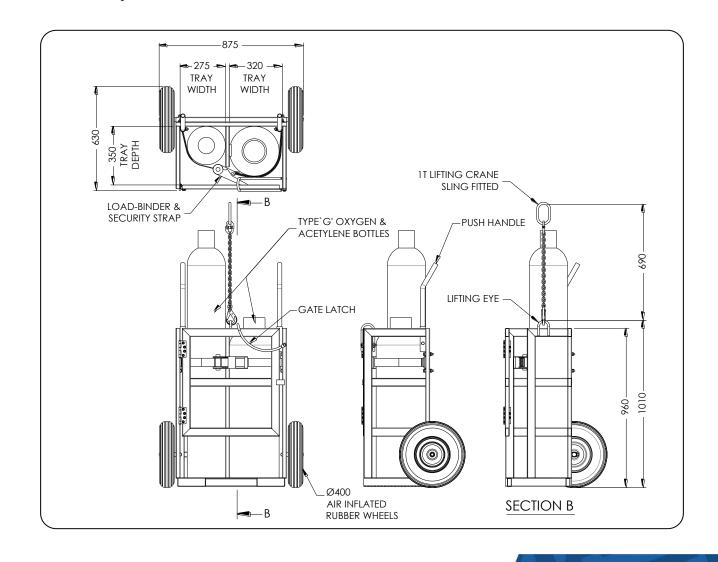

## GAS BOTTLE TROLLEY MGC2 DIMENSIONS

provided

The type MGC2 Gas Bottle Trolley has been designed to suit one type 'G' Oxygen and one type "G" Acetylene gas cylinder. Provision has been made to store all hoses inside the cage. The cage is supplied with an internals loadbinder to securely fasten both cylinders. Fitted with Handle and 400 mm air inflated rubber wheels, this cage can be transported manually, by Forklift or by Crane.

## SPECIFICATIONS:

- Single point lift
- 1T Lifting Crane Sling provided 690 mm long
- Working Load Limit (WLL): 250 kg
- Unit Weight: 55 kg
- Integrated Fork Pockets 165 x 45 mm
- Fork Pocket Centres: 480 mm
- Painted Enamel Chassis/Rims
- All other components Zinc Plated