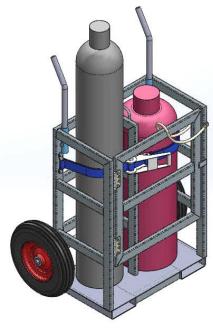

## GAS BOTTLE TROLLEY MGC2 DIMENSIONS

provided

The type MGC2 Gas Bottle Trolley has been designed to suit one type 'G' Oxygen and one type "G" Acetylene gas cylinder. Provision has been made to store all hoses inside the cage. The cage is supplied with an internals loadbinder to securely fasten both cylinders. Fitted with Handle and 400 mm air inflated rubber wheels, this cage can be transported manually, by Forklift or by Crane.