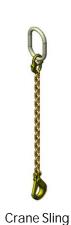

## SPECIFICATIONS:

- Single point lift
- 1T Lifting Crane Sling provided 690 mm long
- Working Load Limit (WLL): 250 kg
- Unit Weight: 55 kg
- Integrated Fork Pockets 165 x 45 mm
- Fork Pocket Centres: 480 mm
- Painted Enamel Chassis/Rims
- All other components Zinc Plated