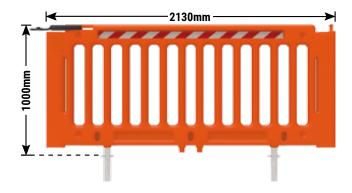

## Part No. Product Description

| DSQ2130 | Dock-Safe-Q panel 900 x 2130mm, 2x posts inc. (14kgs) - Hi-vis Orange |
|---------|-----------------------------------------------------------------------|
| DSR1    | Dock-Safe receiver with fixings (12kgs) – sold separately             |