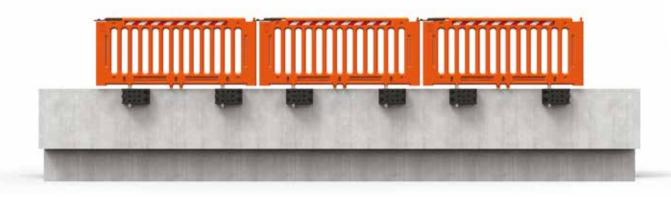

## **Dock-Safe-Q** Removable Dock Barrier

Light weight rapid deployment temporary safety barrier system designed to prevent people tripping or falling from elevated loading docks. Comprising of two parts, the Dock-Safe receiver is mounted directly to the face of the loading dock to receive the Dock-Safe-Q panel and act as a heavy duty dock bumper. Panels can be quickly removed and replaced when required for vehicle access. Alternatively, panels can be core drilled directly into the dock floor without the need for the DSR1.

## Part No. Product Description

| DSQ2130 | Dock-Safe-Q panel 900 x 2130mm, 2x posts inc. (14kgs) - Hi-vis Orange |
|---------|-----------------------------------------------------------------------|
| DSR1    | Dock-Safe receiver with fixings (12kgs) – sold separately             |