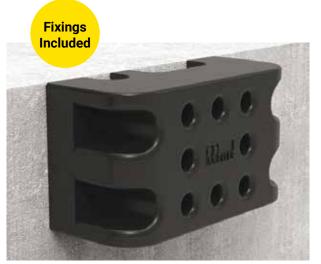

Removable Dock Barrier

Light weight rapid deployment temporary safety barrier system designed to prevent people tripping or falling from elevated loading docks. Comprising of two parts, the Dock-Safe receiver is mounted directly to the face of the loading dock to receive the Dock-Safe-Q panel and act as a heavy duty dock bumper. Panels can be quickly removed and replaced when required for vehicle access. Alternatively, panels can be core drilled directly into the dock floor without the need for the DSR1.



## Part No. Product Description

| DSQ2130 | Dock-Safe-Q panel 900 x 2130mm, 2x posts inc. (14kgs) - Hi-vis Orange |
|---------|-----------------------------------------------------------------------|
| DSR1    | Dock-Safe receiver with fixings (12kgs) – sold separately             |



DSR1 Dock-Safe receiver



**Galvanised steel posts** 

## Australia Wide Sales & Service

sales@materialshandling.com.au | www.materialshandling.com.au | 1300 65 00 35