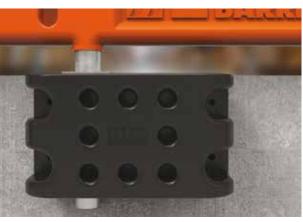

## **Dock-Safe-Q** Removable Dock Barrier

Light weight rapid deployment temporary safety barrier system designed to prevent people tripping or falling from elevated loading docks. Comprising of two parts, the Dock-Safe receiver is mounted directly to the face of the loading dock to receive the Dock-Safe-Q panel and act as a heavy duty dock bumper. Panels can be quickly removed and replaced when required for vehicle access. Alternatively, panels can be core drilled directly into the dock floor without the need for the DSR1.

DSR1 Dock-Safe receiver

**Galvanised steel posts** 