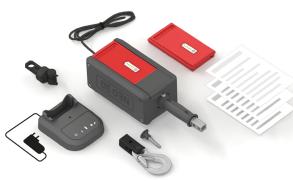

#### The complete package includes:

- NEO 30 · Swivel · Adapter · Charger
- Two batteries 
  Hook 
  Product manual