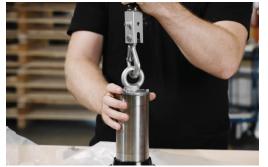

## Smart-lifting for everyone!

- Fast and easy to install
- Battery-driven
- Mobile, easy to move around and can operate on different working stations
- A wide range of standard end effectors
- Lifts goods up to 30 kg with minimum effort
- Safe and precise, provides users with ergonomic lifting

#### Technical data:

Height – 410 mm | Width – 132 mm | Depth – 121 mm | Weight – 7.5 kg Max lifting capacity – 30 kg Max stroke – 1.4 m Max speed – 0.50-0.25 m/s, depending on load Lifting strokes on one charge – 500–200 depending on load and stroke