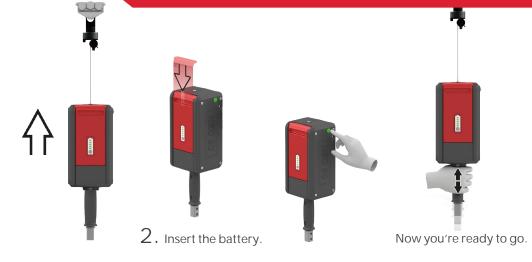

## Start using your NEO 30 in three easy steps:

**1.** Hang it on any attachment.

3. Push the green button.