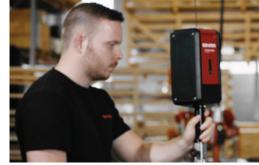

## Start using your NEO 30 in three easy steps:

**1.** Hang it on any attachment.

3. Push the green button.