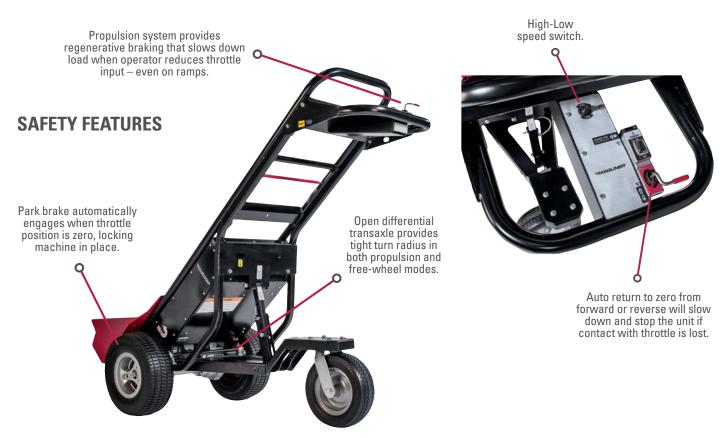

## POWERED HAND TROLLEY MHT75 SPECIFICATIONS

The patented quick-attach feature allows user to change out attachments in seconds, without the use of tools. Each attachment securely fastens to the hand truck without the use of pins or bolts.