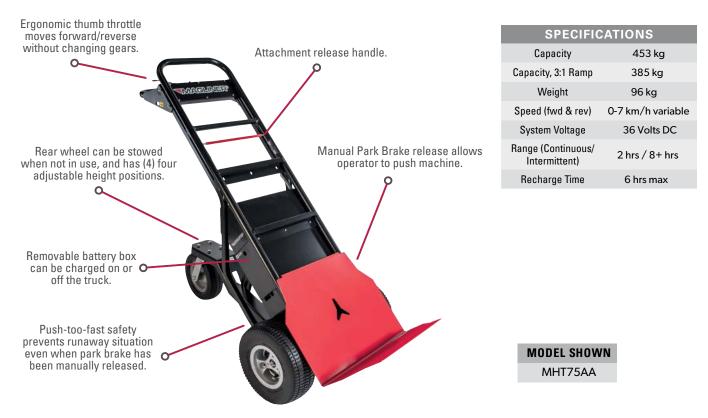

## POWERED HAND TROLLEY MHT75 SPECIFICATIONS

The patented quick-attach feature allows user to change out attachments in seconds, without the use of tools. Each attachment securely fastens to the hand truck without the use of pins or bolts.