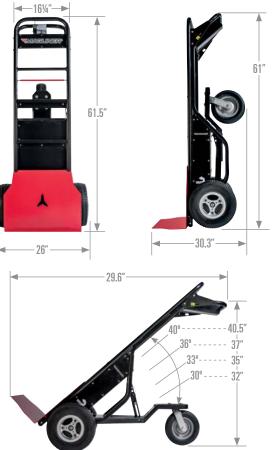

## POWERED HAND TROLLEY MHT75 SPECIFICATIONS

The patented quick-attach feature allows user to change out attachments in seconds, without the use of tools. Each attachment securely fastens to the hand truck without the use of pins or bolts.