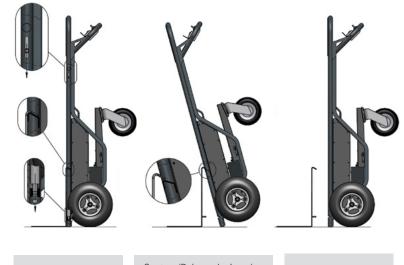

Flat Plate Attached and Locked.

Capture/Release by Leaning Truck Forward and Pulling Release Handle.

Flat Plate Released.