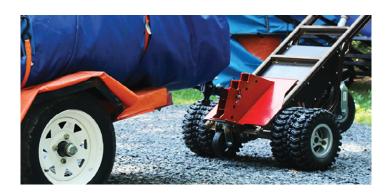

## POWERED HAND TROLLEY MHT75 SPECIFICATIONS

The patented quick-attach feature allows user to change out attachments in seconds, without the use of tools. Each attachment securely fastens to the hand truck without the use of pins or bolts.

Flat Plate Attached and Locked.

Capture/Release by Leaning Truck Forward and Pulling Release Handle.

Flat Plate Released.