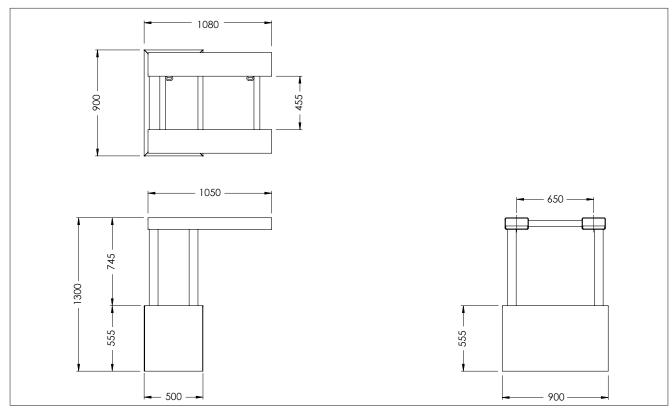

| Load Centre              | 830mm              |
|--------------------------|--------------------|
| Counterweight Dimensions | 900(w) x 500(d) mm |
| Height                   | 1300mm             |
| Unit Weight              | 660kg              |
| HCG                      | 710mm              |
| Fork Pocket Size         | 185 x 65mm         |
| Fork Pocket Centres      | 650mm              |