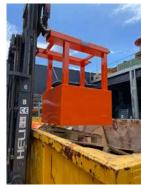

## Features:

- Used to compact bulky waste products
- Suitable for use with 660L wheelie bin or larger
- Eliminates the unsafe practice of treading down loose waste
- Slip-on attachment and safety chain for quick connection to a forklift
- Increased bin capacity helps lower waste removal costs
- Also available in model MFCA110 to suit 1100L bins
- **Enamel paint finish**