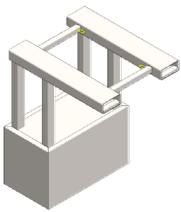

## Features:

- Used to compact bulky waste products
- Suitable for use with 660L wheelie bin or larger
- Eliminates the unsafe practice of treading down loose waste
- Slip-on attachment and safety chain for quick connection to a forklift
- Increased bin capacity helps lower waste removal costs
- Also available in model MFCA110 to suit 1100L bins
- **Enamel paint finish**