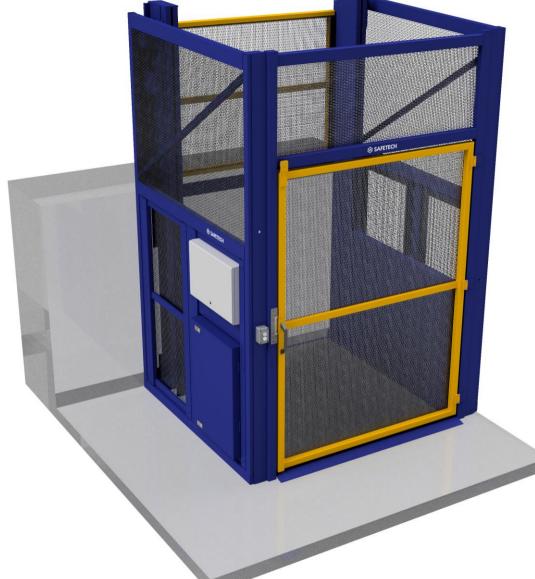

- 3 Self-supporting Structure, no attachment to dock required, swing gates attached to structure
- 5 Power unit can be mounted LH, RH (viewed from lower level) or remote
- 6 Swing doors, LH and RH available (LH shown)

- 10 Infill panels optional for mezzanine applications