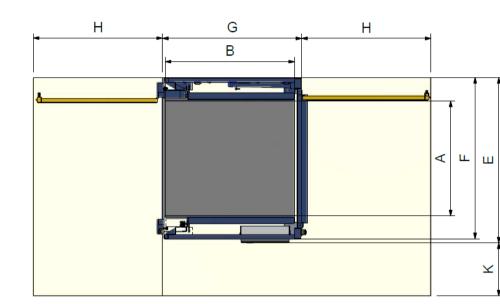

## **TECHNICAL DATA**

- Descri Platfor Platforr Floor to Overall Overall
- Overall Overall
- Swing
- Swing
- level)
- Swing (Upper
- On Boa require

| iption                  | Dimension | Standard<br>(mm) |
|-------------------------|-----------|------------------|
| rm Width                | А         | 1420             |
| rm Length               | В         | 1600             |
| to Floor                | С         | 1600             |
| ll Height               | D         | 3000             |
| ll Width, On-board PU   | E         | 2050             |
| ll Width, Remote PU     | F         | 1985             |
| Il Frame Length         | G         | 1722             |
| Gate Open Length        | Н         | 1600             |
| Gate Height (Lower      | I         | 2250             |
| Gate Height<br>r level) | J         | 1200             |
| ard PU clearance<br>ed  | к         | 650              |