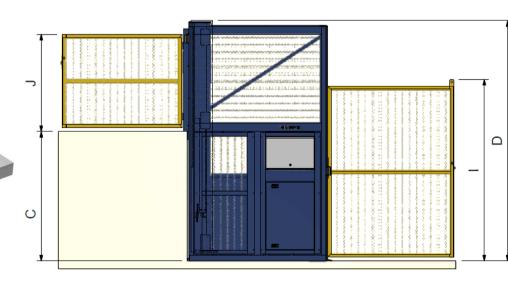

## **TECHNICAL DATA**

- Descri Platfor Platforr Floor to Overall Overall
- Overall Overall
- Swing
- Swing
- level)
- Swing (Upper
- On Boa require

| iption                  | Dimension | Standard<br>(mm) |
|-------------------------|-----------|------------------|
| rm Width                | А         | 1420             |
| rm Length               | В         | 1600             |
| to Floor                | С         | 1600             |
| ll Height               | D         | 3000             |
| ll Width, On-board PU   | E         | 2050             |
| ll Width, Remote PU     | F         | 1985             |
| Il Frame Length         | G         | 1722             |
| Gate Open Length        | Н         | 1600             |
| Gate Height (Lower      | I         | 2250             |
| Gate Height<br>r level) | J         | 1200             |
| ard PU clearance<br>ed  | к         | 650              |