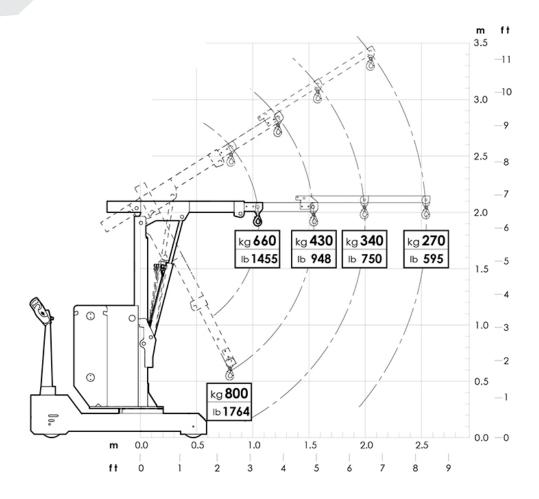

## TECHNICAL DATA

| Drive controls           |      |                            |
|--------------------------|------|----------------------------|
| Description              | U.M. | Value                      |
| Type of control          |      | Tillerhead                 |
| Safety                   |      |                            |
| Description              | U.M. | Value                      |
| Dead man safety system   |      | Sensor on tiller head      |
| Emergency reverse button |      | On tiller head             |
| Power Emergency stop     |      | Detachable power connector |
| Performances             |      |                            |
| Description              | U.M. | Value                      |
| Max. forward speed       | km/h | 4,0                        |
| Max. backward speed      | km/h | 4,0                        |
| Max. lifting capacity    | kg   | 800                        |
| Battery                  |      |                            |
| Description              | U.M. | Value                      |
| Batteries type           |      | Traction AGM batteries     |
| Battery voltage          | V    | 12                         |
| Nominal Capacity 20 h    | Ah   | 130                        |
| Battery charger          |      | External - high frequency  |