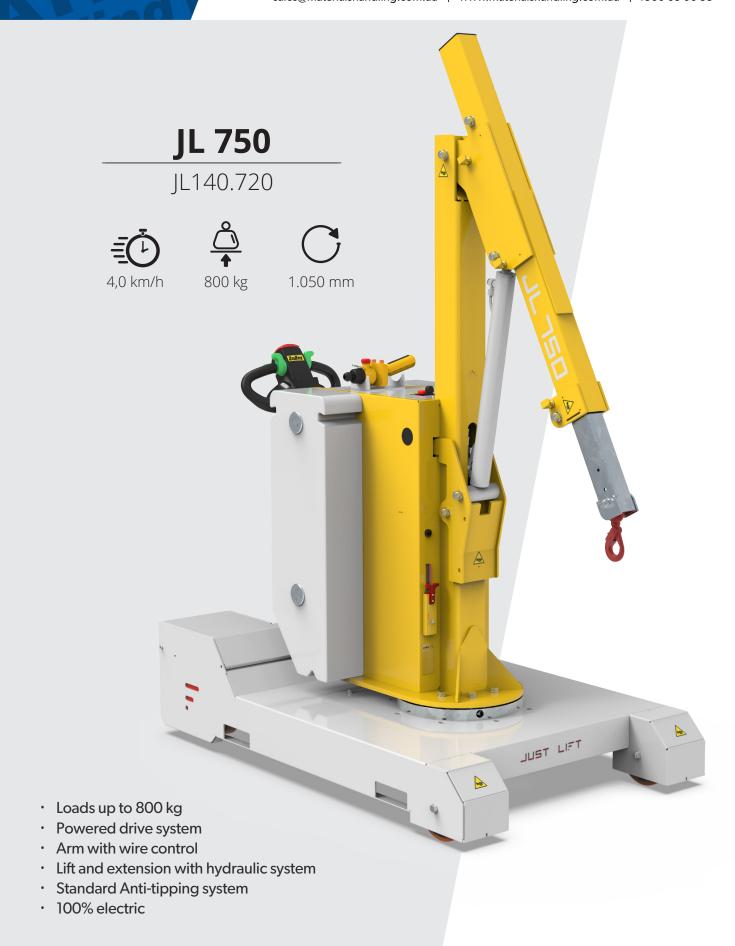

## **Electric crane JL 750**

**The JL750 compact crane with hydraulic lift by Zallys** is the smallest on the market. Born to facilitate the lifting of light weights of any type **up to 800 kg** in aisles and confined spaces. One of the strengths is the slewing ring which makes the 270° rotating movement fluid and smooth.