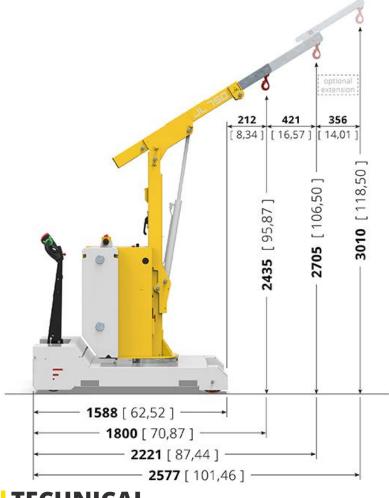

| Dimensions and Weight       |      |       |  |  |
|-----------------------------|------|-------|--|--|
| Description                 | U.M. | Value |  |  |
| Weight incl. with batteries | kg   | 1.266 |  |  |
| Length max                  | mm   | 3.000 |  |  |
| Length min                  | mm   | 1.891 |  |  |
| Width                       | mm   | 980   |  |  |
| Height max                  | mm   | 3.030 |  |  |
| Height min                  | mm   | 2.313 |  |  |
| Lifting height max          | mm   | 3.010 |  |  |
| Wheelbase                   | mm   | 1.000 |  |  |
| Turning circle              | mm   | 1.050 |  |  |