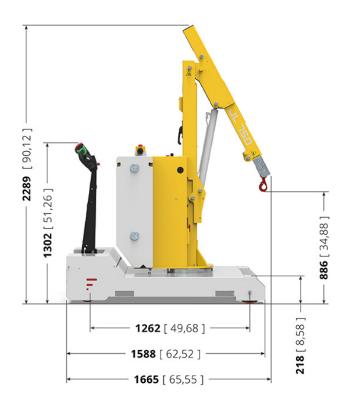

| Dimensions and Weight       |      |       |  |  |
|-----------------------------|------|-------|--|--|
| Description                 | U.M. | Value |  |  |
| Weight incl. with batteries | kg   | 1.266 |  |  |
| Length max                  | mm   | 3.000 |  |  |
| Length min                  | mm   | 1.891 |  |  |
| Width                       | mm   | 980   |  |  |
| Height max                  | mm   | 3.030 |  |  |
| Height min                  | mm   | 2.313 |  |  |
| Lifting height max          | mm   | 3.010 |  |  |
| Wheelbase                   | mm   | 1.000 |  |  |
| Turning circle              | mm   | 1.050 |  |  |