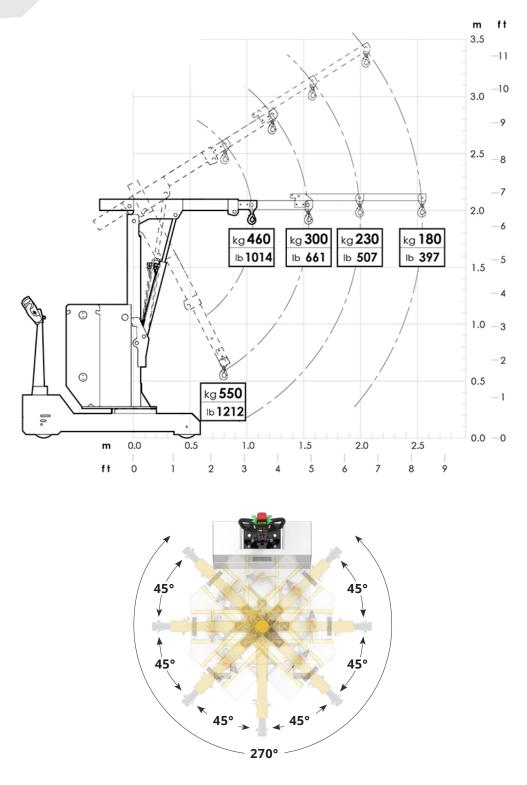

## **Electric crane JL 500**

The JL500 electric hydraulic crane by Just Lift is the most compact on the market. Born to facilitate the lifting of light weights of any type up to 550 kg in aisles and confined spaces. One of the strengths is the slewing ring which makes the 270° rotating movement fluid and smooth.