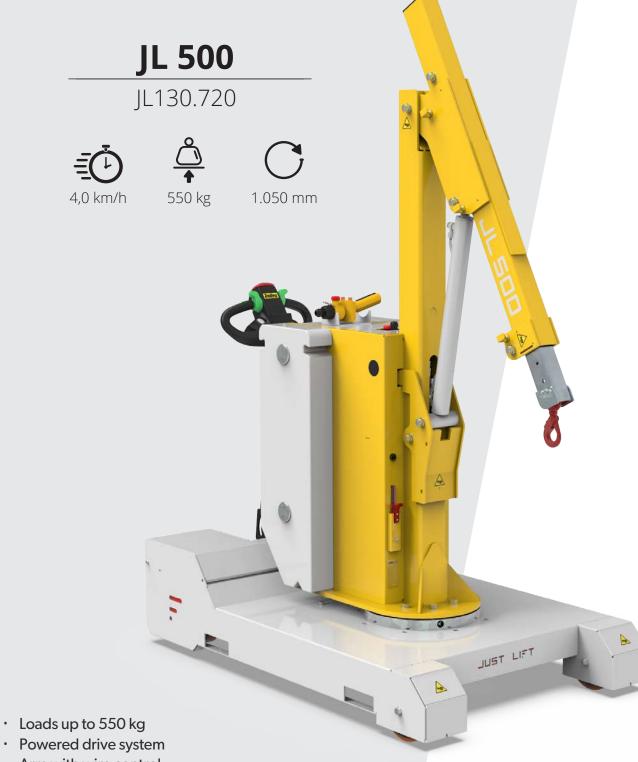

- Arm with wire control
- Lift and extension with hydraulic system
- Standard Anti-tipping system
- 100% electric

# JL 500

## **Electric crane JL 500**

The JL500 electric hydraulic crane by Just Lift is the most compact on the market. Born to facilitate the lifting of light weights of any type up to 550 kg in aisles and confined spaces. One of the strengths is the slewing ring which makes the 270° rotating movement fluid and smooth.