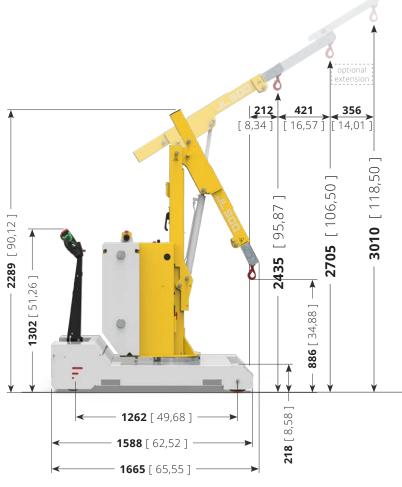

# **1588** [ 62,52 ] **1588** [ 25,12 ]

| Dimensions and Weight       |      |              |
|-----------------------------|------|--------------|
| Description                 | U.M. | Value        |
| Weight incl. with batteries | kg   | 1.146        |
| Length max                  | mm   | 3.000        |
| Length min                  | mm   | 1.891        |
| Width                       | mm   | 980          |
| Height max                  | mm   | 3.030        |
| Height min                  | mm   | 2.313        |
| Lifting height max          | mm   | 3.010        |
| Wheelbase                   | mm   | 1.000        |
| Turning circle              | mm   | 1.050        |
|                             |      |              |
| Wheels                      |      |              |
| Description                 | U.M. | Value        |
| Tyre                        |      | Polyurethane |