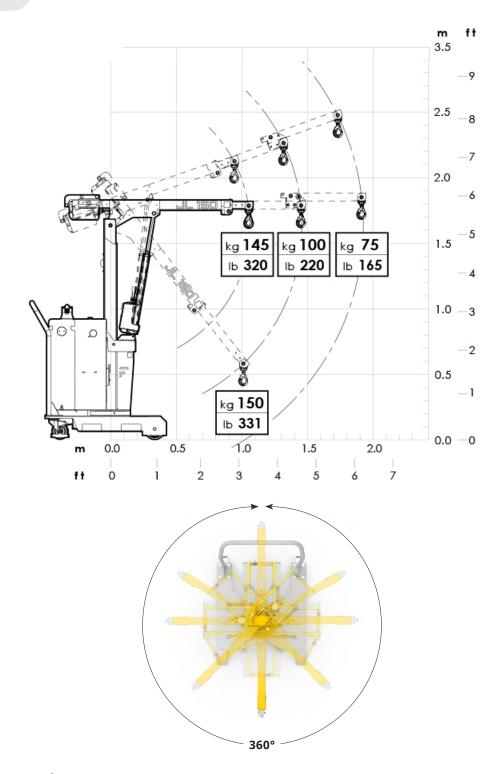

## TECHNICAL DATA

| Drive controls                 |      |                            |
|--------------------------------|------|----------------------------|
| Description                    | U.M. | Valeur                     |
| Type of control                |      | Manual push                |
| Safety                         |      |                            |
| Description                    | U.M. | Valeur                     |
| Dispositivo antischiacciamento |      | Beeper                     |
| Power Emergency stop           |      | Detachable power connector |
| Performances                   |      |                            |
| Description                    | U.M. | Valeur                     |
| Max. lifting capacity          | kg   | 150                        |
| Battery                        |      |                            |
| Description                    | U.M. | Valeur                     |
| Batteries type                 |      | Traction AGM batteries     |
| Battery voltage                | V    | 12                         |
| Nominal Capacity 20 h          | Ah   | 96                         |
| Battery charger                |      | External - high frequency  |

| <b>Dimensions and Weight</b> |      |        |
|------------------------------|------|--------|
| Description                  | U.M. | Valeur |
| Weight incl. with batteries  | kg   | 396    |
| Length max                   | mm   | 2.100  |
| Length min                   | mm   | 1.132  |
| Width                        | mm   | 780    |
| Height max                   | mm   | 2.736  |
| Height min                   | mm   | 2.070  |
| Loading platform height      | mm   | 500    |
| Wheelbase                    | mm   | 728    |
| Turning circle               | mm   | 1.500  |