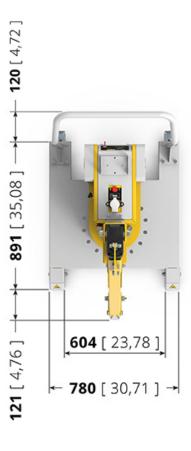

| <b>Dimensions and Weight</b> |      |        |
|------------------------------|------|--------|
| Description                  | U.M. | Valeur |
| Weight incl. with batteries  | kg   | 396    |
| Length max                   | mm   | 2.100  |
| Length min                   | mm   | 1.132  |
| Width                        | mm   | 780    |
| Height max                   | mm   | 2.736  |
| Height min                   | mm   | 2.070  |
| Loading platform height      | mm   | 500    |
| Wheelbase                    | mm   | 728    |
| Turning circle               | mm   | 1.500  |