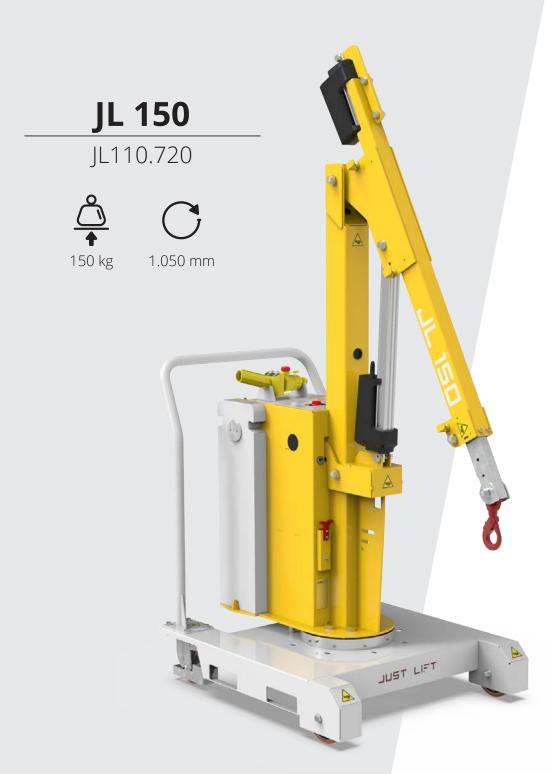

## **Electric crane JL 150**

The JL150 electric crane with electric lift is the most compact and ergonomic on the market. Created to facilitate the lifting and handling of light weights of any type up to 150 kg, thanks to its small footprint it can be used in narrow aisles and spaces. One of the strengths is the slewing ring which makes the 360  $^{\circ}$  rotating movement fluid and smooth.

- · Loads up to 150 kg
- · Manual push guide
- · Arm controls with Wire control
- · Lift and extension with electric system
- · Standard Anti-tipping system
- · 100% electric