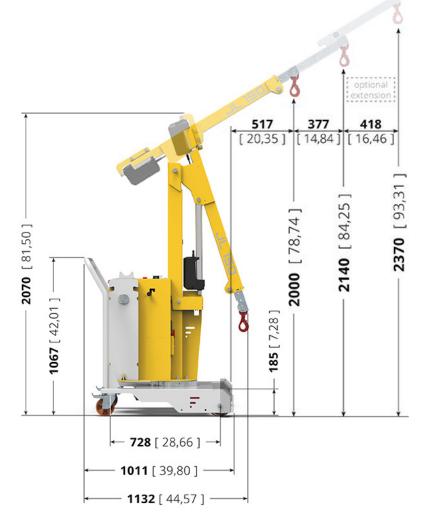

| <b>Dimensions and Weight</b> |      |        |
|------------------------------|------|--------|
| Description                  | U.M. | Valeur |
| Weight incl. with batteries  | kg   | 396    |
| Length max                   | mm   | 2.100  |
| Length min                   | mm   | 1.132  |
| Width                        | mm   | 780    |
| Height max                   | mm   | 2.736  |
| Height min                   | mm   | 2.070  |
| Loading platform height      | mm   | 500    |
| Wheelbase                    | mm   | 728    |
| Turning circle               | mm   | 1.500  |