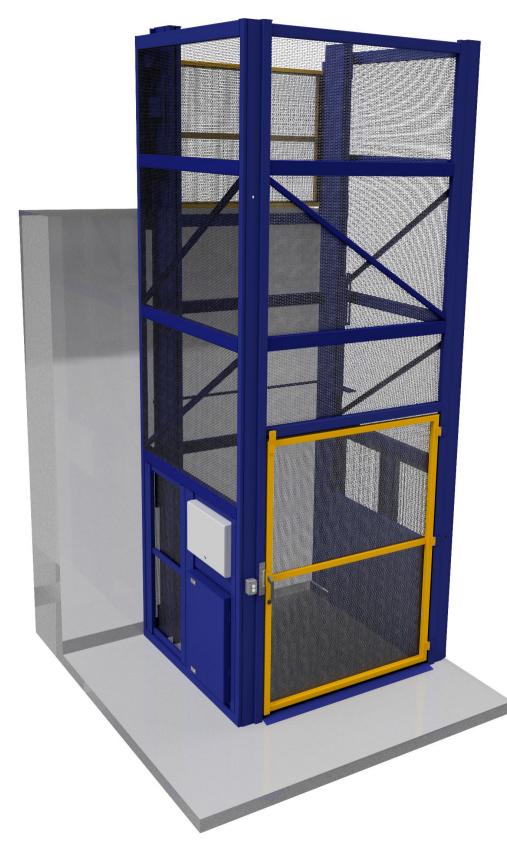

## **SPECIFICATIONS**

- Cargo only hoist 4000
- 1500kg capacity
- Self-supporting Structure, no attachment to dock required, swing gates attached to structure
- Up to 4000mm travel
- Power unit (PU) can be mounted LH, RH (viewed from lower level) or remote
- Swing doors, LH and RH available (LH shown)
- Install as single piece or multiple pieces
- No pit required
- 3.5m/min (58mm/s) travel speed
- Infill panels optional for mezzanine applications