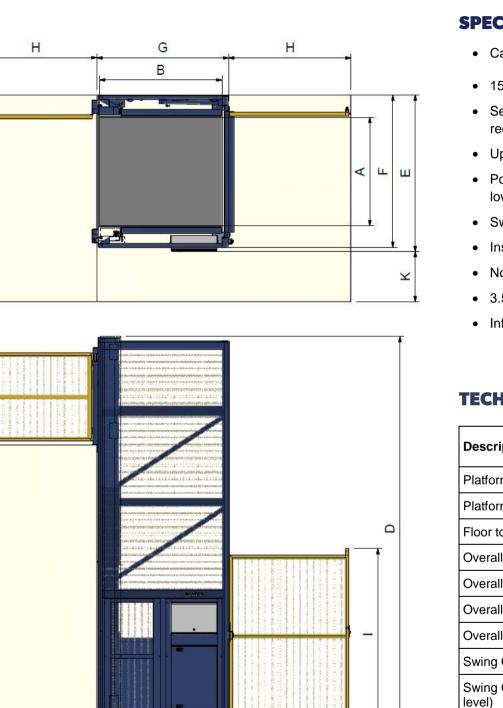

## **SPECIFICATIONS**

- Cargo only hoist 4000
- 1500kg capacity
- Self-supporting Structure, no attachment to dock required, swing gates attached to structure
- Up to 4000mm travel
- Power unit (PU) can be mounted LH, RH (viewed from lower level) or remote
- Swing doors, LH and RH available (LH shown)
- Install as single piece or multiple pieces
- No pit required
- 3.5m/min (58mm/s) travel speed
- Infill panels optional for mezzanine applications

| Description                        | Dimension | Standard<br>(mm) |
|------------------------------------|-----------|------------------|
| Platform Width                     | A         | 1420             |
| Platform Length                    | В         | 1600             |
| Floor to Floor                     | С         | 4000             |
| Overall Height                     | D         | 5400             |
| Overall Width, On-board PU         | E         | 2050             |
| Overall Width, Remote PU           | F         | 1985             |
| Overall Frame Length               | G         | 1722             |
| Swing Gate Open Length             | Н         | 1600             |
| Swing Gate Height (Lower<br>level) | I         | 2250             |
| Swing Gate Height<br>(Upper level) | J         | 1200             |
| On Board PU clearance required     | к         | 650              |

## **TECHNICAL DATA**