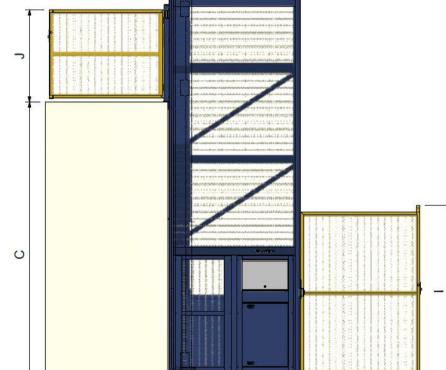

| Dimension | Standard<br>(mm)                               |
|-----------|------------------------------------------------|
| А         | 1420                                           |
| В         | 1600                                           |
| С         | 3200                                           |
| D         | 4600                                           |
| E         | 2050                                           |
| F         | 1985                                           |
| G         | 1722                                           |
| Н         | 1600                                           |
| I         | 2250                                           |
| J         | 1200                                           |
| К         | 650                                            |
|           | A<br>B<br>C<br>D<br>E<br>F<br>G<br>H<br>I<br>J |