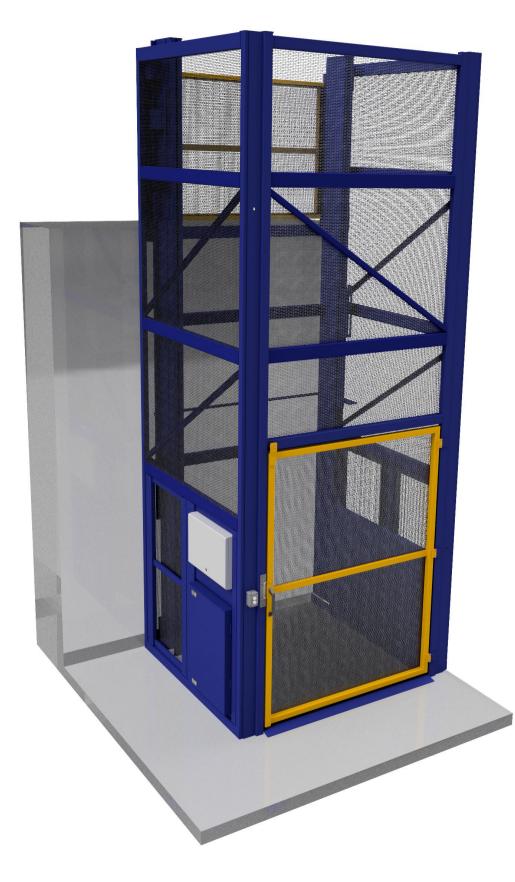

## **SPECIFICATIONS** Cargo only hoist - 3200 Н • 1500kg capacity • Up to 3200mm Travel ≺ ц ш No pit required Y **TECHNICAL DATA**

- Swing (Upper
- On Boa require

- Self-supporting Structure, no attachment to dock required, swing gates attached to structure
- Power unit (PU) can be mounted LH, RH (viewed from lower level) or remote
- Swing doors, LH and RH available (LH shown)
- Install as single piece or multiple pieces
- 3.5m/min (58mm/s) travel speed
- Infill panels optional for mezzanine applications