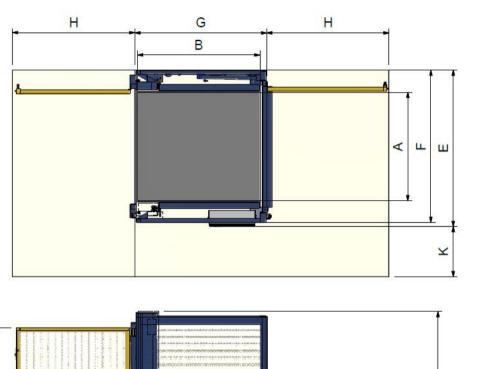

| Dimension | Standard<br>(mm)                               |
|-----------|------------------------------------------------|
| А         | 1420                                           |
| В         | 1600                                           |
| С         | 3200                                           |
| D         | 4600                                           |
| E         | 2050                                           |
| F         | 1985                                           |
| G         | 1722                                           |
| Н         | 1600                                           |
| I         | 2250                                           |
| J         | 1200                                           |
| К         | 650                                            |
|           | A<br>B<br>C<br>D<br>E<br>F<br>G<br>H<br>I<br>J |