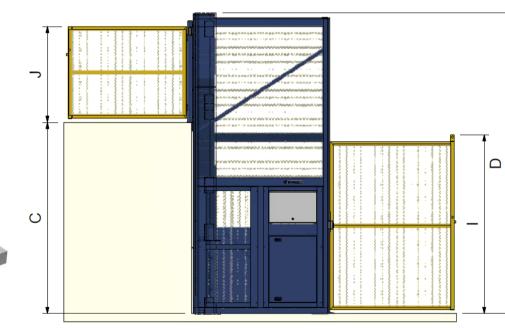

ш

- Descri Platfor Platfor Floor to Overall Overall
- Overall
- Overall
- Swing
- Swing level)
- Swing
- (Upper
- On Boa require

| iption                  | Dimension | Standard<br>(mm) |
|-------------------------|-----------|------------------|
| rm Width                | А         | 1420             |
| rm Length               | В         | 1600             |
| to Floor                | С         | 2400             |
| ll Height               | D         | 3800             |
| ll Width, On-board PU   | E         | 2050             |
| ll Width, Remote PU     | F         | 1985             |
| II Frame Length         | G         | 1722             |
| Gate Open Length        | Н         | 1600             |
| Gate Height (Lower      | I         | 2250             |
| Gate Height<br>r level) | J         | 1200             |
| oard PU clearance<br>ed | к         | 650              |