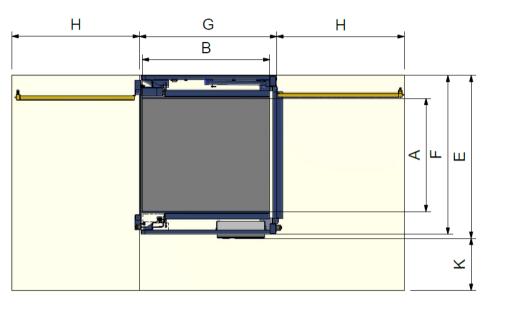

ш

- Descri Platfor Platfor Floor to Overall Overall
- Overall
- Overall
- Swing
- Swing level)
- Swing
- (Upper
- On Boa require

| iption                  | Dimension | Standard<br>(mm) |
|-------------------------|-----------|------------------|
| rm Width                | А         | 1420             |
| rm Length               | В         | 1600             |
| to Floor                | С         | 2400             |
| ll Height               | D         | 3800             |
| ll Width, On-board PU   | E         | 2050             |
| ll Width, Remote PU     | F         | 1985             |
| II Frame Length         | G         | 1722             |
| Gate Open Length        | Н         | 1600             |
| Gate Height (Lower      | I         | 2250             |
| Gate Height<br>r level) | J         | 1200             |
| oard PU clearance<br>ed | к         | 650              |