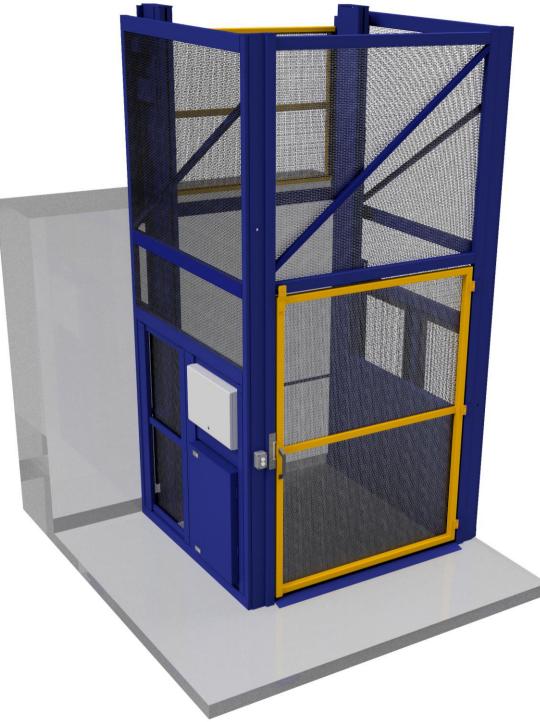

## **SPECIFICATIONS**

- Cargo only hoist 2400
- 1500kg capacity
- Self-supporting Structure, no attachment to dock required, swing gates attached to structure
- Up to 2400mm Travel
- Power unit (PU) can be mounted LH, RH (viewed from lower level) or remote
- Swing doors, LH and RH available (LH shown)
- Install as single piece or multiple pieces
- No pit required
- 3.5m/min (58mm/s) travel speed
- Infill panels optional for mezzanine applications