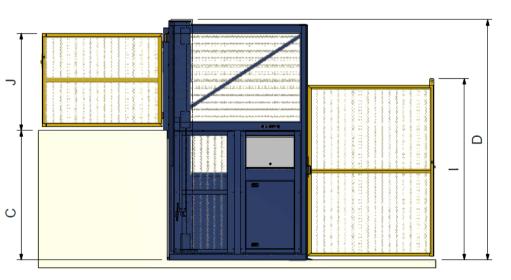

- Up to 1600mm travel

- Descri Platfor Platfor Floor to Overall
- Overall
- Overall
- Overall
- Swing
- Swing
- level)
- Swing
- (Upper
- On Boa require

Н G Н В ∢ ∟ ш  $\mathbf{x}$ 

| iption                  | Dimension | Standard<br>(mm) |
|-------------------------|-----------|------------------|
| rm Width                | А         | 1420             |
| rm Length               | В         | 1600             |
| to Floor                | С         | 1600             |
| ll Height               | D         | 3000             |
| ll Width, On-board PU   | E         | 2050             |
| ll Width, Remote PU     | F         | 1985             |
| II Frame Length         | G         | 1722             |
| Gate Open Length        | Н         | 1600             |
| Gate Height (Lower      | I         | 2250             |
| Gate Height<br>r level) | J         | 1200             |
| ed                      | к         | 650              |