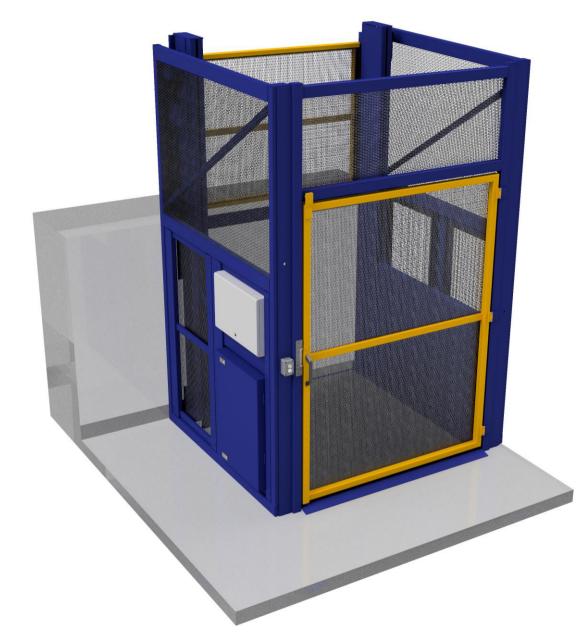

## **SPECIFICATIONS**

- Cargo only hoist 1600
- 1500kg capacity
- Self-supporting Structure, no attachment to dock required, swing gates attached to structure
- Power unit (PU) can be mounted LH, RH (viewed from lower level) or remote
- Swing doors, LH and RH available (LH shown)
- Install as single piece or multiple pieces
- No pit required
- 3.5m/min (58mm/s) travel speed
- Infill panels optional for mezzanine applications